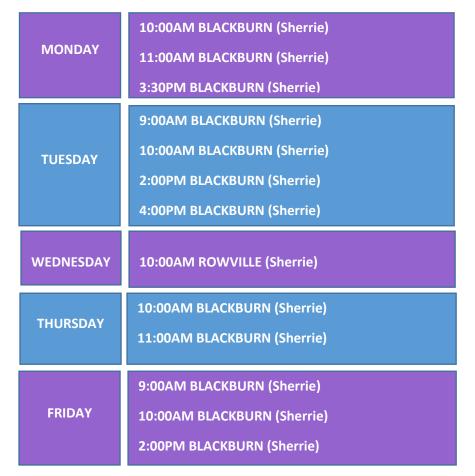

## **BALANCE & STRENGTH CLASSES**

Maximum 9 persons in each class, bookings are required.

Please call 1300 855 442 to book.

| MONDAY    | 10:00AM BLACKBURN (Sherrie) 11:00AM BLACKBURN (Sherrie) 3:30PM BLACKBURN (Sherrie)                           |
|-----------|--------------------------------------------------------------------------------------------------------------|
| TUESDAY   | 9:00AM BLACKBURN (Sherrie) 10:00AM BLACKBURN (Sherrie) 2:00PM BLACKBURN (Sherrie) 4:00PM BLACKBURN (Sherrie) |
| WEDNESDAY | 10:00AM ROWVILLE (Sherrie)                                                                                   |
|           |                                                                                                              |
| THURSDAY  | 10:00AM BLACKBURN (Sherrie) 11:00AM BLACKBURN (Sherrie)                                                      |